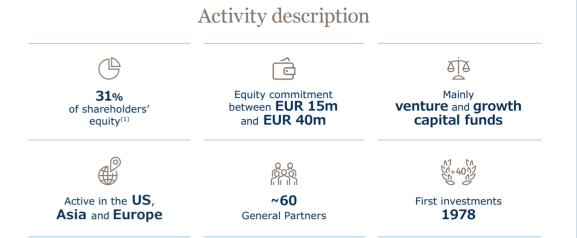

# Our three investment styles 4

| Long-term<br>minority<br>investments | Investments<br>in venture and<br>growth capital<br>funds | Sofina Growth –<br>Investments in<br>fast-growing<br>businesses |
|--------------------------------------|----------------------------------------------------------|-----------------------------------------------------------------|
| Long-term minority investments       | Supporting founders and                                  | Sofina Growth invests globally                                  |
| represent the main part of           | entrepreneurs is part of Sofina's                        | in fast-growing companies                                       |
| Sofina group's activities.           | DNA. This is also done through                           | which are less mature than                                      |
| Sofina invests in healthy and        | its investments in top-tier                              | the long-term minority                                          |
| closely-held companies with          | investment funds with a strong                           | investments and have a higher                                   |
| sustainable growth alongside a       | bias towards venture and                                 | risk-return profile for investors.                              |
| family or an entrepreneur with       | growth strategies.                                       | The approach consists of                                        |
| meaningful skin in the game.         | The key regions of the portfolio                         | investing alongside trusted                                     |
| The investment size is ideally       | include North America, Asia                              | partners in transactions where                                  |
| between EUR 75 million and           | Pacific (APAC) and Europe.                               | Sofina Growth can invest up to                                  |
| EUR 300 million for a                | Due to the high quality of the                           | EUR 50 million. The portfolio                                   |
| minority stake. The portfolio        | fund managers we are backing,                            | has a global footprint (Asia,                                   |
| consists mainly of companies         | the fund investment activity                             | Europe, US).                                                    |