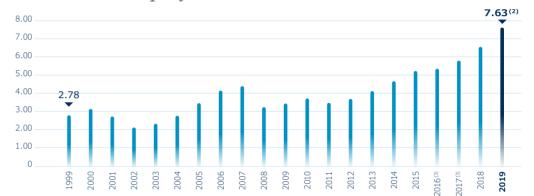

# Long-term growth of assets

As an evergreen investment holding, we aim to create long-term shareholder value across three investment styles valued as one portfolio.

## Key figures

### Shareholders' equity (EUR bn)<sup>(1)</sup>

#### Shareholders' equity of Sofina<sup>(5)</sup> MSCI AC WI (EUR)<sup>(6)</sup> EURO STOXX 50

(1) The financial reports are prepared under IFRS standards since financial year closed at 31 December 2004. The shareholders' equity for financial years prior to 2004 corresponds to the estimated value of the assets.
 (2) As at 31 December 2019, based on preliminary and unaudited data.
 (3) Figures relating to 2016 and 2017 have been restated in accordance with IAS 28, §18 to ensure that the shareholders' equity for 2016 and 2017 can be compared to 2018.
 (4) Wareholder approximation of the effective of the context of the context of the context of the context of the effective of the context of

(4) Average annual growth rate over the reference period ending on 31 December 2018.
 (5) Per share, gross dividends reinvested. The figures relating to 2016 and 2017 have been restated according to IAS 28, §18 to ensure that the shareholders' equity for 2016 and 2017 can be compared to 2018.