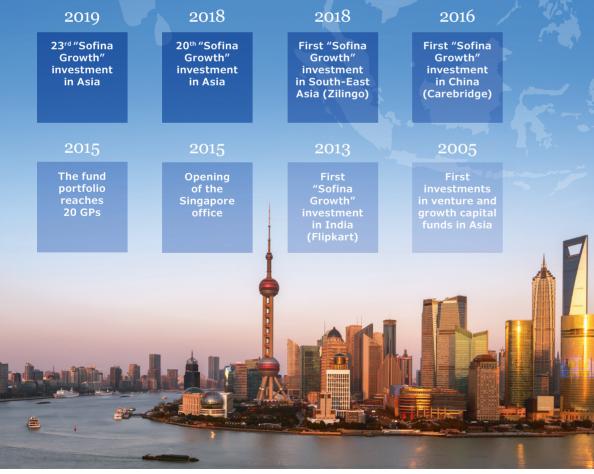

# Investing and contributing to growth in Asia

Sofina invests in Asia through direct ("Sofina Growth") and top tier venture and growth capital funds investments. Sofina is focusing mainly on China, India and South-East Asia, and covers these markets from an office located in Singapore. Sofina also leverages on its local presence to provide support and access to its network to portfolio companies from other regions.

## Asian companies in our focus sectors

## Consumer and Retail

28 | Sofina | Purpose & Patience

29 | Investing and contributing to growth in Asia