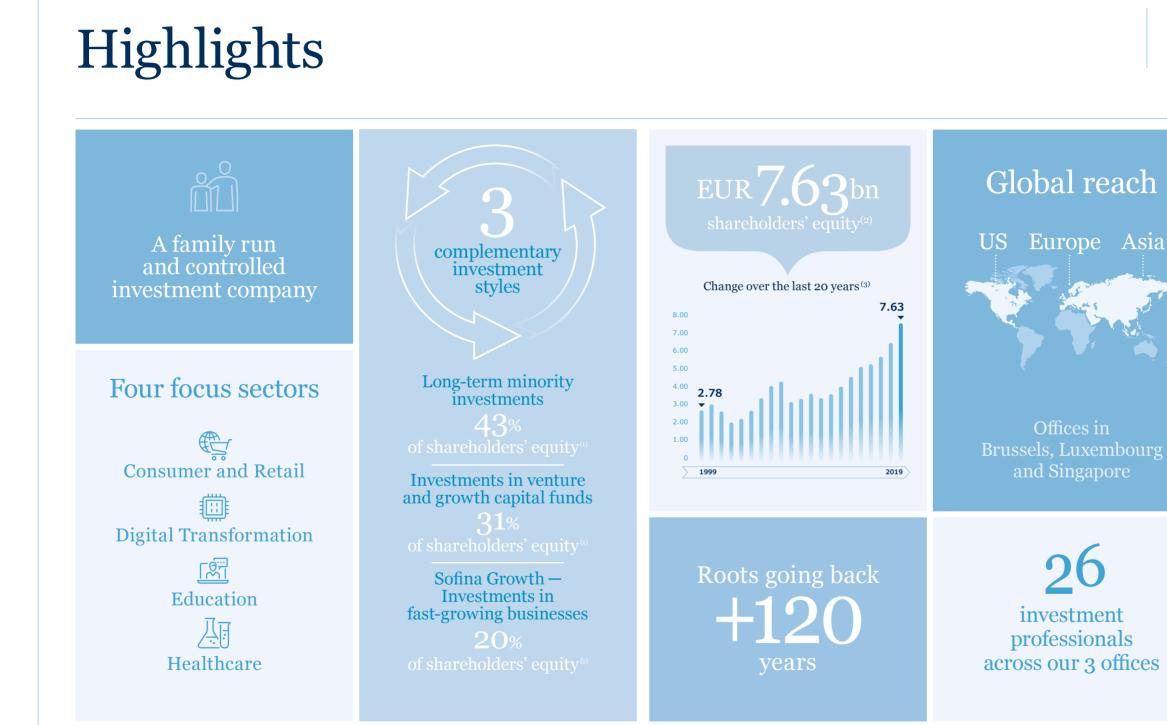

## 1898 - 2019

Founded more than 120 years ago as an engineering conglomerate, Sofina is now a listed investment company with equity holdings in Europe, the United States and Asia, across many sectors with a particular focus on Consumer and Retail, Digital Transformation, Education and Healthcare.

# Our three investment styles 4

| Long-term<br>minority<br>investments | Investments<br>in venture and<br>growth capital<br>funds | Sofina Growth –<br>Investments in<br>fast-growing<br>businesses |
|--------------------------------------|----------------------------------------------------------|-----------------------------------------------------------------|
| Long-term minority investments       | Supporting founders and                                  | Sofina Growth invests globally                                  |
| represent the main part of           | entrepreneurs is part of Sofina's                        | in fast-growing companies                                       |
| Sofina group's activities.           | DNA. This is also done through                           | which are less mature than                                      |
| Sofina invests in healthy and        | its investments in top-tier                              | the long-term minority                                          |
| closely-held companies with          | investment funds with a strong                           | investments and have a higher                                   |
| sustainable growth alongside a       | bias towards venture and                                 | risk-return profile for investors.                              |
| family or an entrepreneur with       | growth strategies.                                       | The approach consists of                                        |
| meaningful skin in the game.         | The key regions of the portfolio                         | investing alongside trusted                                     |
| The investment size is ideally       | include North America, Asia                              | partners in transactions where                                  |
| between EUR 75 million and           | Pacific (APAC) and Europe.                               | Sofina Growth can invest up to                                  |
| EUR 300 million for a                | Due to the high quality of the                           | EUR 50 million. The portfolio                                   |
| minority stake. The portfolio        | fund managers we are backing,                            | has a global footprint (Asia,                                   |
| consists mainly of companies         | the fund investment activity                             | Europe, US).                                                    |

# Focus sectors

We believe intimate knowledge of an industry to be a condition for adding meaningful value to growing companies. Over the years, we have built a long track record of investing in our Focus Sectors: Consumer and Retail, Digital Transformation, Education, and Healthcare. By being closer to these industries and their people, we can better identify the trends and themes that will drive future growth. As your partner, we believe our sector knowledge and dedicated resources allow us to provide guidance, market knowledge and a global network.

# Long-term growth of assets

As an evergreen investment holding, we aim to create long-term shareholder value across three investment styles valued as one portfolio.

### Shareholders' equity (EUR bn)<sup>(1)</sup>