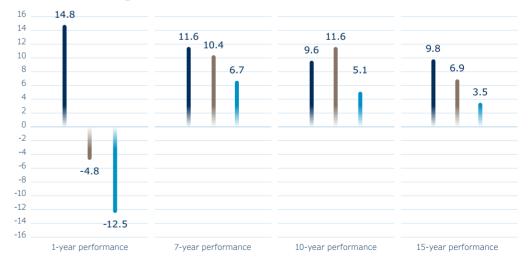

## Annual average return (%)<sup>(4)</sup>

#### Shareholders' equity of Sofina<sup>(5)</sup> MSCI AC WI (EUR)<sup>(6)</sup> EURO STOXX 50

(1) The financial reports are prepared under IFRS standards since financial year closed at 31 December 2004. The shareholders' equity for financial years prior to 2004 corresponds to the estimated value of the assets.
 (2) As at 31 December 2019, based on preliminary and unaudited data.
 (3) Figures relating to 2016 and 2017 have been restated in accordance with IAS 28, §18 to ensure that the shareholders' equity for 2016 and 2017 can be compared to 2018.
 (4) Wareholder approximation of the effective of the context of the context of the context of the context of the effective of the context of

(4) Average annual growth rate over the reference period ending on 31 December 2018.
 (5) Per share, gross dividends reinvested. The figures relating to 2016 and 2017 have been restated according to IAS 28, §18 to ensure that the shareholders' equity for 2016 and 2017 can be compared to 2018.

(6) MSCI AC World Net Total Return EUR Index - NDEEWNR Index

26 | Sofina | Purpose & Patience