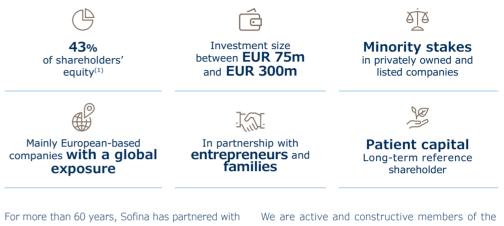

# Our three investment styles 4

| Long-term<br>minority<br>investments | Investments<br>in venture and<br>growth capital<br>funds | Sofina Growth –<br>Investments in<br>fast-growing<br>businesses |
|--------------------------------------|----------------------------------------------------------|-----------------------------------------------------------------|
| Long-term minority investments       | Supporting founders and                                  | Sofina Growth invests globally                                  |
| represent the main part of           | entrepreneurs is part of Sofina's                        | in fast-growing companies                                       |
| Sofina group's activities.           | DNA. This is also done through                           | which are less mature than                                      |
| Sofina invests in healthy and        | its investments in top-tier                              | the long-term minority                                          |
| closely-held companies with          | investment funds with a strong                           | investments and have a higher                                   |
| sustainable growth alongside a       | bias towards venture and                                 | risk-return profile for investors.                              |
| family or an entrepreneur with       | growth strategies.                                       | The approach consists of                                        |
| meaningful skin in the game.         | The key regions of the portfolio                         | investing alongside trusted                                     |
| The investment size is ideally       | include North America, Asia                              | partners in transactions where                                  |
| between EUR 75 million and           | Pacific (APAC) and Europe.                               | Sofina Growth can invest up to                                  |
| EUR 300 million for a                | Due to the high quality of the                           | EUR 50 million. The portfolio                                   |
| minority stake. The portfolio        | fund managers we are backing,                            | has a global footprint (Asia,                                   |
| consists mainly of companies         | the fund investment activity                             | Europe, US).                                                    |

## Activity description

For more than 60 years, Sofina has partnered with entrepreneurs, families and management teams to support growth and create sustainable value.

Sofina invests in companies on a long term growth path; we strive for seamless alignment with our partner shareholders who are often involved in the management of the company.